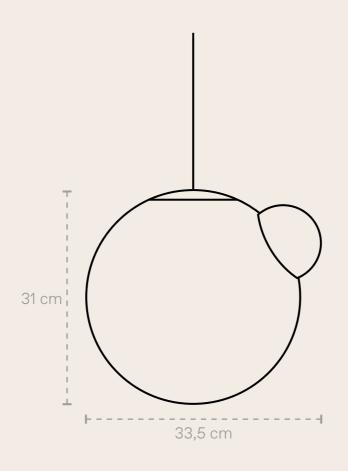

COLORS Rosé | Petrol

CATEGORY
Pendant Light

**ENVIRONMENT** Indoor

**DIMENSIONS** 

h: 31 cm / w: 33,5 cm / d: 30 cm

**WEIGHT** 

5.5 ka

The weight may vary by 1-2 kg, as it is a handmade product.