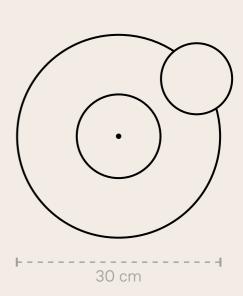

COLORS Rosé | Petrol

CATEGORY
Pendant Light

**ENVIRONMENT** Indoor

**DIMENSIONS** 

h: 31 cm / w: 33,5 cm / d: 30 cm

**WEIGHT** 

5.5 ka

The weight may vary by 1-2 kg, as it is a handmade product.